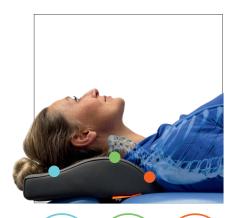

## Headrest Regular

It provides maximum support from the cervical spine to the cervicothoracic transition for optimal comfort and relaxation for the patient during treatment, while improving ergonomics for the clinician. Its unique shape, medical synthetic leather, and padding with new Harmony foam ensure a high-quality product for all dental treatments.

FULL RANGE OF MOTION OF THE HEAD SUPPORTS
THE CERVICAL
SPINE

SUPPORTS THE UPPER BACK