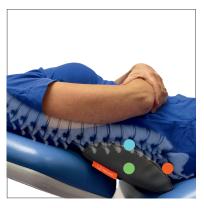

## Headrest Regular

It provides maximum support from the cervical spine to the cervicothoracic transition for optimal comfort and relaxation for the patient during treatment, while improving ergonomics for the clinician. Its unique shape, medical synthetic leather, and padding with new Harmony foam ensure a high-quality product for all dental treatments.

FULL RANGE OF MOTION OF THE HEAD SUPPORTS
THE CERVICAL
SPINE

SUPPORTS THE UPPER BACK