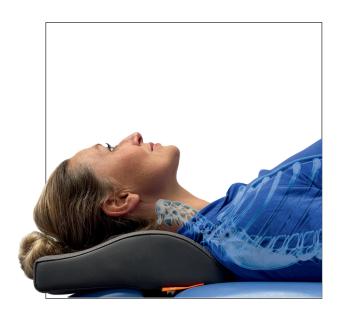

## Headrest Regular

It provides maximum support from the cervical spine to the cervicothoracic transition for optimal comfort and relaxation for the patient during treatment, while improving ergonomics for the clinician. Its unique shape, medical synthetic leather, and padding with new Harmony foam ensure a high-quality product for all dental treatments.

FULL RANGE OF MOTION OF THE HEAD SUPPORTS
THE CERVICAL
SPINE

SUPPORTS THE UPPER BACK