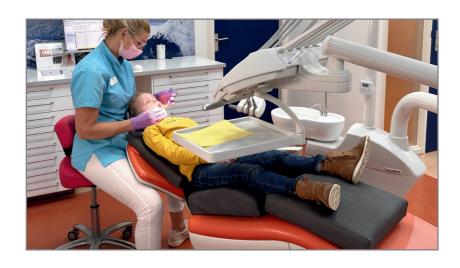

### **Child Booster Seat**

### Child Booster Seat

It is designed to ensure that children are positioned correctly on the dental unit. This gives the practitioner an optimal view of the mouth while maintaining an ergonomic position. It can be used in two heights adapting perfectly to even the smallest children.