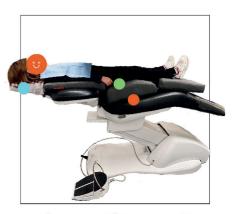

### Child Booster Seat

It is designed to ensure that children are positioned correctly on the dental unit. This gives the practitioner an optimal view of the mouth while maintaining an ergonomic position. It can be used in two heights adapting perfectly to even the smallest children.