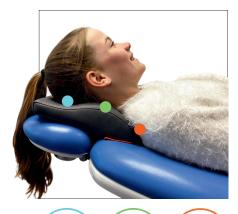

### Headrest Kids

The children's version of the cervical pillow: slightly shorter, lower, and narrower, designed specifically for the anatomy of children of average height between 9 and 15 years old and below average height adults. The headrest kids ensures proper position for optimal comfort and relaxation during treatment.

FULL RANGE OF MOTION OF THE HEAD

SUPPORTS THE CERVICAL SPINE SUPPORTS THE UPPER BACK