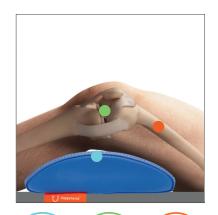

## Knee support

This pillow can also be placed as a popliteal support to achieve a 30 - degree angle, which is the unloading position of the knee joints. Lifting the thighs will also relieve tension in the lower back.

RELEASES
PRESSURE
IN POPLITEA

SUPPORTS KNEE IN 30° FLEXION LIFTING LEGS RELIEVES LOWER BACK